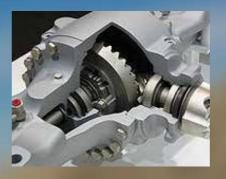

#### Improved Durability & Reliability

An enhanced axle improves driving over variable ground conditions. Self adjusting brakes that automatically regulate disc clearance, reduce service time and improve brake reliability and performance. Heavy duty rear axle(HL760-9S rear axle) is applied because the workload of axle is high when bulldozing bagasse.

### **IMPROVED DURABILITY**

· Long-life cooling system, designed for additional durability, resistant to ther-

shock, impulse and vibration.

• Heavy duty Front/Rear axle with LSD

Larger operator's cab for additional comfort. Redesigned cab with rounded front glass and larger door glass for a larger field of view.

| AXLES                 |                                            |  |  |  |  |  |
|-----------------------|--------------------------------------------|--|--|--|--|--|
| Drive system          | Four-wheel drive system                    |  |  |  |  |  |
| Mount                 | Rigid front axle and oscillating rear axle |  |  |  |  |  |
| Rear axle oscillation | ±11° (total 22°)                           |  |  |  |  |  |
| Hub reduction         | Planetary reduction at wheel end           |  |  |  |  |  |
| Differential          | Limited slip differential                  |  |  |  |  |  |
| Reduction ratio       | 23.34                                      |  |  |  |  |  |
| TIRES                 |                                            |  |  |  |  |  |
| Туре                  | Tubeless, loader design tires              |  |  |  |  |  |
| Standard              | 20.5 R25 XHA*                              |  |  |  |  |  |
| Ontions Include       | 20.5-25 16PR L3                            |  |  |  |  |  |
| Options Include       | 20.5-25 16PR L5                            |  |  |  |  |  |