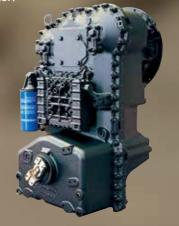

#### Fully Automatic Transmission

4 step(Manual / Light / Normal / Heavy) shift mode by working condition Protective transmission at low temperature(Automatic warm-up system) Self-diagnostic & Memory of malfunction history Minimum travel shift shock by applying proportional controlling modulation valve / Self adjusting Clutch gap Kick-down button

#### **Fully Automatic Transmission**

Fully automatic transmission designed for maximum durability, minimum power loss, improved travel speed and low noise. Improved clutch control and minimized shifting shock when traveling, contribute to a smoother ride. Error messages and transmission fault history are recorded and accessible through the monitor

\*Full automatic power shift, countershaft type with soft-shift in range and direction. Properly matched torque converter to engine and transmission for excellent working ability.

| Travel speed |     | km/h (mph)  |  |  |  |
|--------------|-----|-------------|--|--|--|
| Forward      | 1st | 6.9 (4.3)   |  |  |  |
|              | 2nd | 11.4 (7.1)  |  |  |  |
|              | 3rd | 22.7 (14.1) |  |  |  |
|              | 4th | 36.0 (22.4) |  |  |  |
| Reverse      | 1st | 7.2 (4.5)   |  |  |  |
|              | 2nd | 12.0 (7.5)  |  |  |  |
|              | 3rd | 23.8 (14.9) |  |  |  |