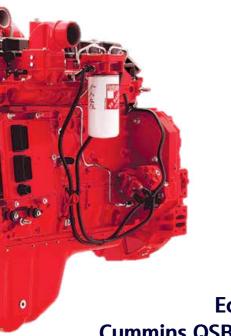

### **RELIABLE MAIN COMPONENTS**

Well Proven, reliable, fuel efficient, low noise Cummins QSB6.7 Engine 3 Engine operating mode(Power / Standard / Econo)

#### Variable Operating Modes

with an override switch.

P(Power) Mode : Heavy duty work S(Standard) Mode : General work E(Economy) Mode : Light duty work

M(Manual) Mode

**Eco-friendly Cummins QSB6.7 Engine** 

The Cummins QSB6.7 Engine combines advanced electronic controls and a self-diagnostic system with reliable performance. The combination of a high pressure common rail system and an advanced in-cylinder combustion technology results in increased power, improved transient response and reduced fuel consumption. The Cummins QSB6.7 Engine complies with current emissions standards including EPA Tier3 and EU Stage III-A.