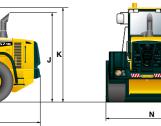

#### HL757-9SBS DIMENSIONS

All dimensions are approximate

|   | Descri                                                | ption                         | Unit       | HL757-9S Sugarcane         |  |  |  |  |
|---|-------------------------------------------------------|-------------------------------|------------|----------------------------|--|--|--|--|
| Α | Dumping clearance at max, height and 45 ° dump angle. |                               | mm (ft-in) | 2,650 (8' 8")              |  |  |  |  |
| В | Reach                                                 | Full lift                     | mm (ft-in) | 1,250 (4' 1")              |  |  |  |  |
| С | Digging depth                                         |                               | mm (ft-in) | 95 (4")                    |  |  |  |  |
| D | Overall length                                        | on ground                     | mm (ft-in) | 7,815 (25' 7")             |  |  |  |  |
| Ε | Overall height (fully ra                              | Overall height (fully raised) |            | 5,585 (18' 4")             |  |  |  |  |
| F | Bucket pivot height at maximum lift                   |                               | mm (ft-in) | 3,900 (12' 10")            |  |  |  |  |
| G | Front overhang                                        |                               | mm (ft-in) | 2,805 (9' 2")              |  |  |  |  |
| Н | Wheelbase                                             |                               | mm (ft-in) | 3,050 (10' 0")             |  |  |  |  |
| T | Ground clearance                                      | Ground clearance              |            | 410 (1' 4")                |  |  |  |  |
| J | Height over exhaust                                   | pipe                          | mm (ft-in) | 2,785 (9' 5")              |  |  |  |  |
| К | Height over cabin                                     |                               | mm (ft-in) | 3,400 (11' 2")             |  |  |  |  |
|   | Dell heels Anels                                      | on ground deg                 |            | 41                         |  |  |  |  |
| L | Roll back Angle                                       | at carry                      | deg        | 46                         |  |  |  |  |
| М | Dump angle                                            |                               | deg        | 47                         |  |  |  |  |
| Ν | Overall width (with / v                               | without bucket)               | mm (ft-in) | 2,740 (9') / 2,580 (8' 6") |  |  |  |  |
|   | Departure angle                                       |                               | deg        | 28                         |  |  |  |  |
|   | Tread Width                                           |                               | mm (ft-in) | 2,050 (6' 9")              |  |  |  |  |