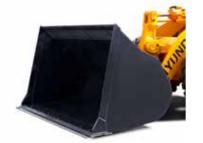

5.0m<sup>3</sup> bucket

Hyundai HL757-9S Sugarcane applies a large amount of 5.0 m<sup>3</sup> bucket optimized for sugarcane fields, and can be achieved to maximize production efficiency.