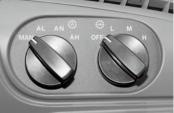

#### Variable Operating Modes

with an override switch.

P(Power) Mode : Heavy duty work S(Standard) Mode : General work E(Economy) Mode : Light duty work

M(Manual) Mode

**Eco-friendly Cummins QSB6.7 Engine** 

#### 3 Mode Engine Power Selection

#### 4 Mode Transmission Power Shift System

Auto L(Light) Mode : Light duty & long distance carry Auto N(Normal) Mode : General excavating & loading Auto H(Heavy) Mode : Heavy duty excavating & loading

#### 3 Mode Clutch Cut-Off System

L(Low) Mode : Short distance & faster loading M(Medium) Mode : General loading H(High) Mode : Slope ground