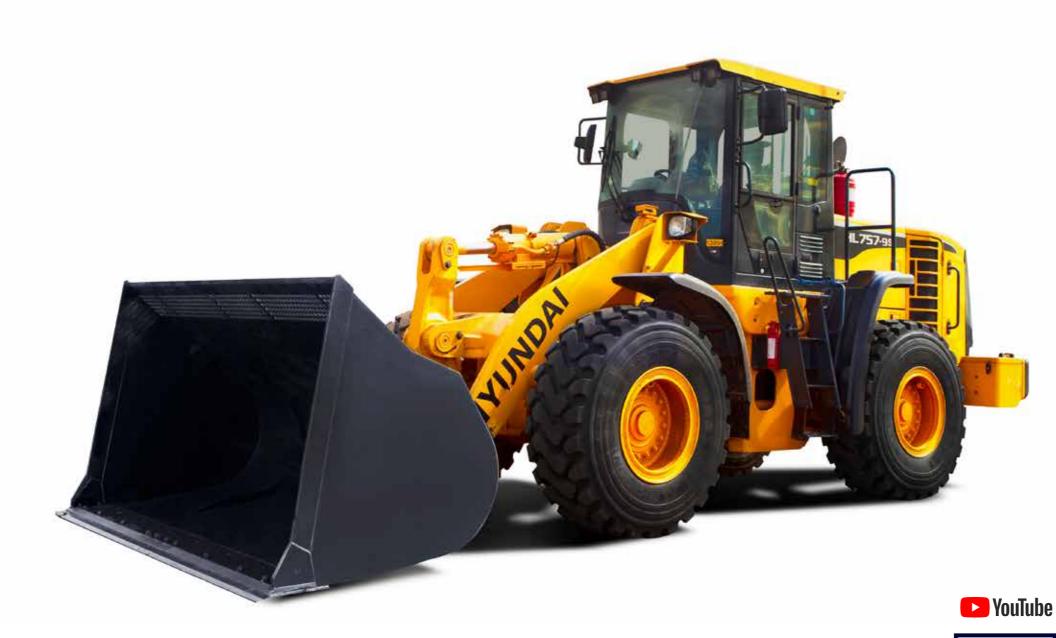

5.0m<sup>3</sup> bucket

Hyundai HL757-9S Sugarcane applies a large amount of 5.0 m<sup>3</sup> bucket optimized for sugarcane fields, and can be achieved to maximize production efficiency.

# PROFITABILITY

9S series is designed to maximize profitability through improved efficiencies enhanced service features and longer life components.