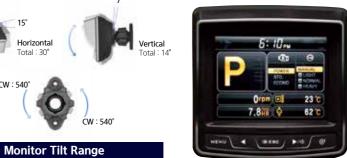

#### Advanced 5.7" Color Monitor

#### **Advanced Color Monitor**

The advanced new monitor with 5.7 inch wide color LCD screen allows the operator to easily and efficiently control the machine. Self diagnostics, color rear-view camera maintenance check lists and start-up machine security, were integrated into the monitor to make the machine more versatile and the operator more productive. The new monitor display unit is mounted on an adjustable swivel mount to reduce glare and position according to operator preference.