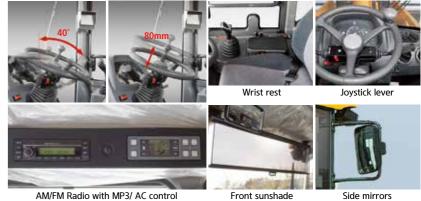

# ENHANCED OPERATOR COMFORT

- Improved Visibility
- Improved Convenience Increased cooling & heating capacity with fully automatic climate control system. Tilting & telescopic steering column. Adjustable wrist rest for reduced operating stress. Multiple storage compartments. AM/FM Radio with MP3 interface and USB input. Improved ladder with 20 Degree incline and large, deep tread, non-slip steps for safer access and exit from the cab.
- Easy-to-read new color LCD display. Self diagnostic & monitoring system with active display of hydraulic system, transmission and electrical component information. Color, rear-view, back-up camera for improved safety and convenience.

# **OPERATOR COMFORT**

In the 9S series cabin you can easily adjust the steering column and wrist rest to best suit your preferred comfort level. Pilot-operated joystick controls are easy and comfortable to operate. Roller type sunshades on the front window allow the operator to reduce glare and improve visibility. Heated side mirrors feature built-in hot wires for quick defrosting during cold weather conditions.

#### **Operator Comfort**

In the 9S series cabin you can easily adjust the steering column and wrist rest to best suit your preferred comfort level. Pilot-operated joystick controls are easy and comfortable to operate. Roller type sunshades on the front window allow the operator to reduce glare and improve visibility. Heated side mirrors feature built-in hot wires for quick defrosting during cold weather conditions.