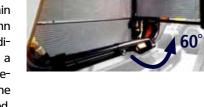

#### Enhanced cooling module

With parallel cooling module arrangement, cooling performance was greatly improved. (1st Column : CAC, Radiator, T/M oil cooler, 2nd Column : Condenser, Hyd. oil cooler) It is easy to maintain a cooling module because 2nd column is opened at 60°. In particular, Radiator is a non-louvered fin type with a wide pitch (4mm), which can easily remove the clogging of Bagasse and the cooling efficiency has also increased. Cooling fan is designed to be reversed to keep cooler clean from clogging bagasse.