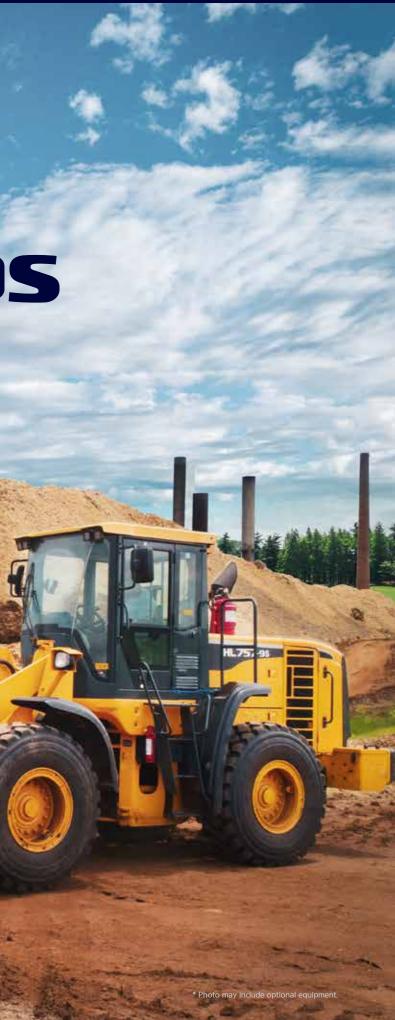

#### A HYUNDAI CONSTRUCTION EQUIPMENT

Gross Power 173 HP (129 kW) at 2,100 rpm

**Net Power** 164 HP (122 kW) at 2,100 rpm

Bucket Capacity 5.0 m<sup>3</sup>

Operating Weight 14,685kg / 32,375 lb

# HL757-9S Sugarcane

With Tier-3 engine installed

5.0m<sup>3</sup> bucket

Hyundai HL757-9S Sugarcane applies a large amount of 5.0 m<sup>3</sup> bucket optimized for sugarcane fields, and can be achieved to maximize production efficiency.