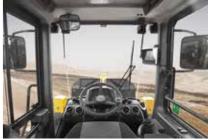

\*Photo may include optional equipment

The newly designed cabin was conceived for more space, a wider field of view and operator comfort. The front glass is rounded and 17% wider than the previous 7A series. Special attention was given to a clean, open and convenient interior with plenty of visibility on the machine surroundings and the job at hand. This well balanced combination of cab ergonomics puts the operator in the perfect position to work safely and securely. The 9S series cab's fully automatic climate control system features 11 air vents and increased cooling and heating capacity for optimum temperature control. The defroster vents located on the front and rear windows and a PTC (electric pre-heater, Option) make working in cold weather more hospitable.

#### **Advanced Color Monitor**

The advanced new monitor with 5.7 inch wide color LCD screen allows the operator to easily and efficiently control the machine. Self diagnostics, color rear-view camera maintenance check lists and start-up machine security, were integrated into the monitor to make the machine more versatile and the operator more productive. The new monitor display unit is mounted on an adjustable swivel mount to reduce glare and position according to operator preference.